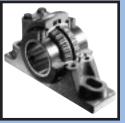

### **ROD ENDS and SPHERICAL BEARINGS...** SEALMASTER Gold Line...ASK FOR THEM BY NAME!

Combining years of innovative bearing design experience with an original manufacturing process, our engineers have developed three-piece rod ends with steel and bronze races for enhanced performance. These quality industrial grade mounted spherical plain bearings are designed to handle low speeds, oscillation, radial loads and moderate thrust loads. Sealmaster Spherical Bearings are intended to be assembled onto a shaft and into a housing. Sealmaster Rod ends can be mounted easily using the threads on the shank. Because of the spherical designs, rod ends and spherical bearings have large misalignment ratings.

- Spherical Plain Bearings.
- Improved Rod End Design.
- Finite Element Analysis Developed.
- Three-Piece Rod Ends.
- Two-piece Rod Ends.
- Self Aligning.
- Close and Consistent Ball-Fit Race.
- Re-engineered Self-Lubricating \*TEFLON and \*DELRIN Rod Ends.
- Precision and Commercial.
- Many available Options.