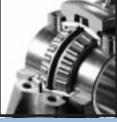

## SET SCREW LOCKING **RPB** Series

Gold Line Mounted Roller Bearings... TOUGH AS THEY COME!

- Self Aligning.
- Double Row. Split Housing.
- Single Set Screw Lock Available.
- Double Set Screw Lock Standard.
- Cast Iron Housing. Relubricable.

Sealmaster Self-Aligning Mounted Tapered Roller Bearings units provide the dependability, flexibility, and ruggedness required to handle high radial and thrust loads. They combine the time tested assurance of TIMKEN® double row tapered roller bearings with patented outer race and

housing features developed by our Engineers. The compact split housing and self-aligning bearing cartridge insert will help in solving difficult application problems while drastically reducing downtime when bearing replacement is ultimately required. Typically, they can support higher loads but have lower maximum speed capability than mounted ball bearings. Sealmaster Self-Aligning Mounted Tapered Roller Bearings are intended to be slip-fit onto a shaft and have a spherical outer insert to accept an external misalignment of ±3°.