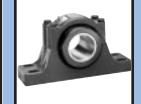

## SKWEZLOC<sup>®</sup> LOCKING Gold Line Mounted Ball Bearings...GOOD AS GOLD!

- Self Aligning. Abec 1.
  - Wide Inner and Solid Cast Iron Outer Races.
- Conrad Style.
- Deep Groove.
- Relubricable. Exclusive Locking **Pin and Dimple** System.
- Black Oxide Coating.

• Expansion

Available.

Housing.

- Felt Labyrinth Seals.
- **Zone Hardened** Inner Race.
- **Unique Land Riding Metal** Retainer.
- Skwezloc Locking Standard.

The unparalleled **SKWEZLOC** locking collar centers the shaft in the bearing bore...secures the shaft with near-perfect concentricity for quieter operation at higher speeds and simpler installation. Shafts are protected from deep scoring or burring. This locking device combined with the Sealmaster Gold Line ball bearing platform is an excellent performer. Sealmaster Gold Line Mounted Ball Bearings are designed to provide support for radial and thrust loads. Typically, they can achieve higher speeds than tapered roller bearings. Sealmaster Gold Line Mounted Ball Bearings are intended to be slipfit onto a shaft. They have a spherical outer diameter insert and can accept an external misalignment of ±2°. This product line is available in standard and medium duty series. Medium duty bearings have larger housings, higher loadbearing capabilities, but lower speed ratings.