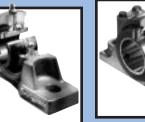

## SET SCREW LOCKING **RPB** Series

Gold Line Mounted Roller Bearings... TOUGH AS THEY COME!

- Self Aligning.
- Double Row. Split Housing.
- Single Set Screw Lock Available.
- Double Set Screw Lock Standard.
- Cast Iron Housing. Relubricable.

Sealmaster Self-Aligning Mounted Tapered Roller Bearings units provide the dependability, flexibility, and ruggedness required to handle high radial and thrust loads. They combine the time tested assurance of TIMKEN® double row tapered roller bearings with patented outer race and

housing features developed by our Engineers. The compact split housing and self-aligning bearing cartridge insert will help in solving difficult application problems while drastically reducing downtime when bearing replacement is ultimately required. Typically, they can support higher loads but have lower maximum speed capability than mounted ball bearings. Sealmaster Self-Aligning Mounted Tapered Roller Bearings are intended to be slip-fit onto a shaft and have a spherical outer insert to accept an external misalignment of ±3°.