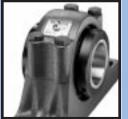

#### SET SCREW LOCKING

Gold Line Mounted Ball Bearings...GOOD AS GOLD!

- Self Aligning. • Abec 1.
- Relubricable.
- Exclusive Locking Pin and Dimple System.
- Wide Inner and Outer Races. Black Oxide Coating.
  - Felt Labyrinth Seals.
- Conrad Style. • Deep Groove.
- Zone Hardened Inner Race.
- Expansion Available. Solid Cast Iron Housing.
- Unique Land Riding Metal Retainer. 120° Set Screw Placement.
- Diamond Faceted Precision Thread Set Screws.
- · Single Set Screw Lock Standard.
- Double Set Screw Lock Available.

The Sealmaster Gold Line bearing platform has become synonymous with problem solving by addressing many factors of bearing operation. Sealmaster Gold Line Mounted Ball Bearings are designed to provide support for radial and thrust loads. Typically, they can achieve higher speeds than tapered roller bearings. Sealmaster Gold Line Ball Bearings are intended to be slipfit onto a shaft. They have a spherical outer diameter insert and can accept an external misalignment of ±2°. This product line is available in standard and medium duty series. Medium duty bearings have larger housings, higher loadbearing capabilities, but lower speed ratings.