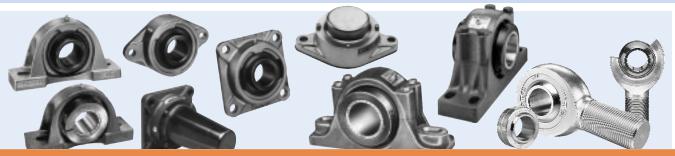

# SEALASTER GOLD BEARING PRODUCTS

MOUNTED BALL BEARINGS

MOUNTED ROLLER BEARINGS

> ROD ENDS & SPHERICAL BEARINGS

+34 986 288118 Servicio de Att. al Cliente

The Sealmaster Gold Line bearing platform has become synonymous with problem solving by addressing many factors of bearing operation. Sealmaster Gold Line Mounted Ball Bearings are designed to provide support for radial and thrust loads. Typically, they can achieve higher speeds than tapered roller bearings. Sealmaster Gold Line Ball Bearings are intended to be slipfit onto a shaft. They have a spherical outer diameter insert and can accept an external misalignment of ±2°. This product line is available in standard and medium duty series. Medium duty bearings have larger housings, higher loadbearing capabilities, but lower speed ratings.

### **ROD ENDS and SPHERICAL BEARINGS...** SEALMASTER Gold Line...ASK FOR THEM BY NAME!

Combining years of innovative bearing design experience with an original manufacturing process, our engineers have developed three-piece rod ends with steel and bronze races for enhanced performance. These quality industrial grade mounted spherical plain bearings are designed to handle low speeds, oscillation, radial loads and moderate thrust loads. Sealmaster Spherical Bearings are intended to be assembled onto a shaft and into a housing. Sealmaster Rod ends can be mounted easily using the threads on the shank. Because of the spherical designs, rod ends and spherical bearings have large misalignment ratings.